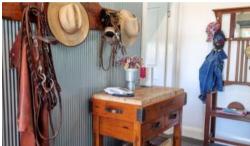

## The home features:

- 4 bedrooms
- Master bedroom with walk-in robe and office
- Open-plan kitchen, formal dining room and bar
- Brand new kitchen with every ladies dream butlers pantry, island bench and breakfast bar
- Newly renovated bathroom with shower
- 2nd bathroom includes laundry and abundance of cupboard space
- Flowing on from kitchen is separate casual dining room opening up into a huge lounge/living area, with reverse-cycle cooling/heating and extra warmth from the cosy wood fire
- Filtered light through-out the home
- Covered outdoor entertaining area with unique Rayburn stove
- Fenced backyard with rear lane access
- Maintained gardens
- Single garage with carport and gravel driveway
- Garden shed