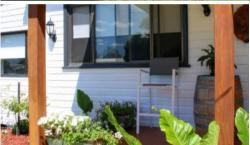

## The home features:

- 4 bedrooms
- Master bedroom with walk-in robe and office
- Open-plan kitchen, formal dining room and bar
- Brand new kitchen with every ladies dream butlers pantry, island bench and breakfast bar
- Newly renovated bathroom with shower
- 2nd bathroom includes laundry and abundance of cupboard space
- Flowing on from kitchen is separate casual dining room opening up into a huge lounge/living area, with reverse-cycle cooling/heating and extra warmth from the cosy wood fire
- Filtered light through-out the home
- Covered outdoor entertaining area with unique Rayburn stove
- Fenced backyard with rear lane access
- Maintained gardens
- Single garage with carport and gravel driveway
- Garden shed