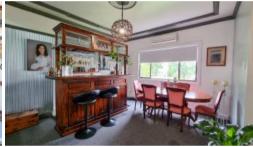

## The home features:

- 4 bedrooms
- Master bedroom with walk-in robe and office
- Open-plan kitchen, formal dining room and bar
- Brand new kitchen with every ladies dream butlers pantry, island bench and breakfast bar
- Newly renovated bathroom with shower
- 2nd bathroom includes laundry and abundance of cupboard space
- Flowing on from kitchen is separate casual dining room opening up into a huge lounge/living area, with reverse-cycle cooling/heating and extra warmth from the cosy wood fire
- Filtered light through-out the home
- Covered outdoor entertaining area with unique Rayburn stove
- Fenced backyard with rear lane access
- Maintained gardens
- Single garage with carport and gravel driveway
- Garden shed