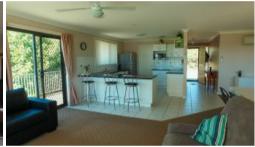

22 Dogtrap Lane offers you ample space for families to spread & enjoy the outdoors. On entering you will be greeted by a light filled and welcoming open plan living/ lounge & dining area.

Modern kitchen with ample storage.

The large family rooms flow onto the timber decks and gives you 360-degree rural views.

Master bedroom is spacious complete with ensuite bathroom and a true retreat.

Main bathroom with bath and shower

Air conditioner/ceiling fans