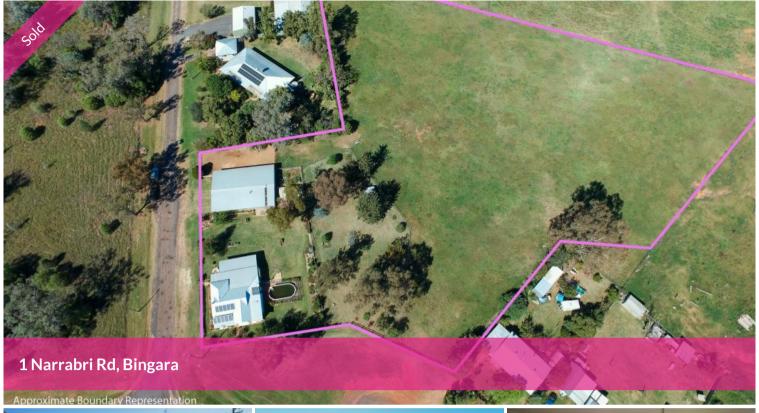

## SELL! SELL! SELL!

Extremley Motivated vendor ready to fly the coop and relocate to family overseas.

Located kms from Inverell brings you to 'Corner Camp' located in Bingara's township of the Gwydir Shire. Nestled on approximately 5 acres, this beautiful property has an abundance of features to offer including 3 immaculately present bedrooms, 2 bathrooms as well as office/studio space. It also includes a country styled kitchen equipped with island bench top that flows onto an open plan living and lounge area with air conditioning, a walk in breezeway, coat room and lastly stylish laundry with seperate bathroom.

If you love to entertain then this property is the one for you as its made easy with a large bbq alfresco area, a refreshing swimming pool, and beautifully landscaped gardens. Outside the property you can also enjoy a  $15 \,\mathrm{m} \times 12 \,\mathrm{m}$  workshop plus shed, 3 stables and a tackroom, a chook run, green house, fruit trees, 33,000L swimming pool, town water, and lastly fenced paddocks.

If you are looking for a peaceful rural retreat but in town "Corner Camp' is for you!

book your inspection today!

📇 3 🔊 2 🗐 4 🖸 5.00 ac

Price Sold for \$530,000

**Property Type** Residential

Property ID 130 Land Area 5.00 ac