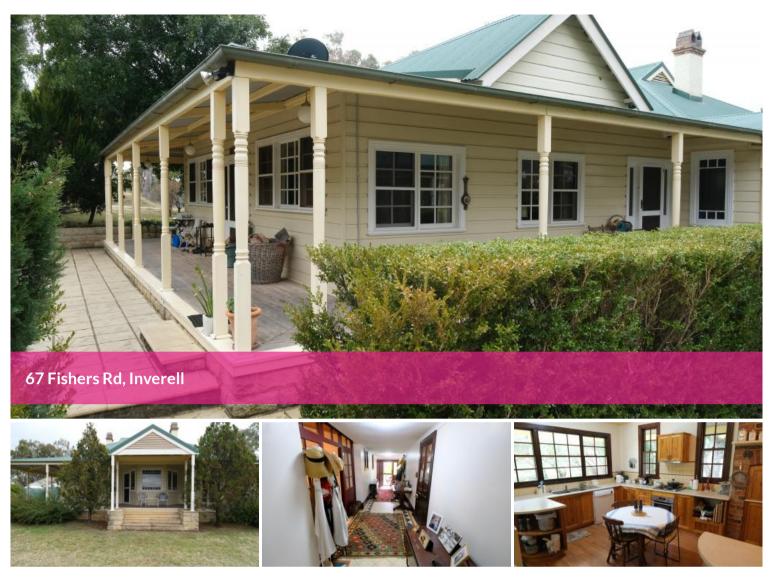

## Torrendorah

Welcome to 'Torrendorah' Circa early 1900's, a stunning lifestyle property that offers heritage and rural charm with a modern touch. Located only 6kms from Inverell's thriving CBD, this historical homestead is set on 22 picturesque acres overlooking Elsmore Valley.

The property has an abundance of features including;

Upon entering the entrance way you can enjoy 13 foot ceilings, original leadlight windows, and exquisite light fittings. There is also brass chandeliers throughout the home, french doors, and open fireplaces.

The property contains 4 large bedrooms opening onto the veranda, as well as an office/powder room, and sitting room with views of the valley and gardens. The property has a large formal dining room, open plan kitchen equipped with quality appliances and woodfire, as well as open plan living and lounge area. It also contains a large breezeway and generous sized bathroom with shower and bath as well as seperate toilet.

Stepping outside the home you can enjoy a double carport, 3 bay shed, and a covered entertaining area. As well as 4 fenced paddocks, a submersible bore, rainwater tanks and local town water.

A property of this quality very rarely comes to the market. With historical charm and modern living, this property provides both heritage, beauty and architecture plus.