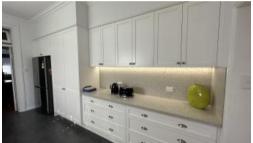

Stunning cearstone kitchen with quality appliances with hampton style cupboards and porclein sink for the old world charm.

Large 4 bedrooms with built in and walk in robes as well as original polished floor boards flowing through out.