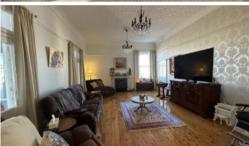

Formal dining room and lounge room with french doors overlooking town with reverse cycle air conditioning.

Sunroom at the front of the huilding with lots of natural light and stunning

Price \$1,750,000 Property Type Residential Property ID 147