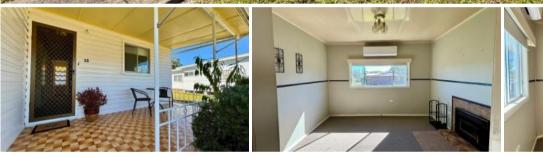

Features of this property include 3 spacious bedrooms, large updated kitchen with a new gas stove and dining room flowing into lounge/living area with new air conditioner and cosy wood fire.

New owners have put in brand new carpet, painted the home throughout and installed a new toilet (making a total of 3 toilets!) and shower in the bathroom. Stepping outside into a large spacious backyard and undercover entertaining BBQ area. As well as an oversized separate laundry and garage with new Colourbond doors.