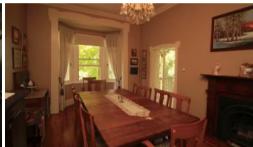

This property has an abundance of features including a tastefully designed kitchen equipped with quality appliances, a seperate seating and living area with exquisite round window, a spacious formal dining area with french doors flowing onto the veranda, and a stain glass stair window. Regarding bedrooms the master bedroom located upstairs contains walk in wardrobe as well as very own private veranda, there are also 2 seperate bedrooms with bathroom. Other features of this property include timber flooring throughout the home, exquisite light fixtures and chandeliers, also fully glassed entertaining area. As well as to ensure you are kept warm and cosy during the cooler months, the formal sitting area is equipped with a ornate fireplace.