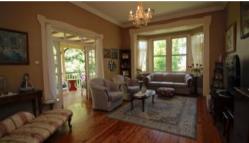

This property has an abundance of features including a tastefully designed kitchen equipped with quality appliances, a seperate seating and living area with exquisite round window, a spacious formal dining area with french doors flowing onto the veranda, and a stain glass stair window. Regarding bedrooms the master bedroom located upstairs contains walk in wardrobe as well as very own private veranda, there are also 2 seperate bedrooms with bathroom. Other features of this property include timber flooring throughout the home, exquisite light fixtures and chandeliers, also fully glassed entertaining area. As well as to ensure you are kept warm and cosy during the cooler months, the formal sitting area is equipped with a ornate fireplace.