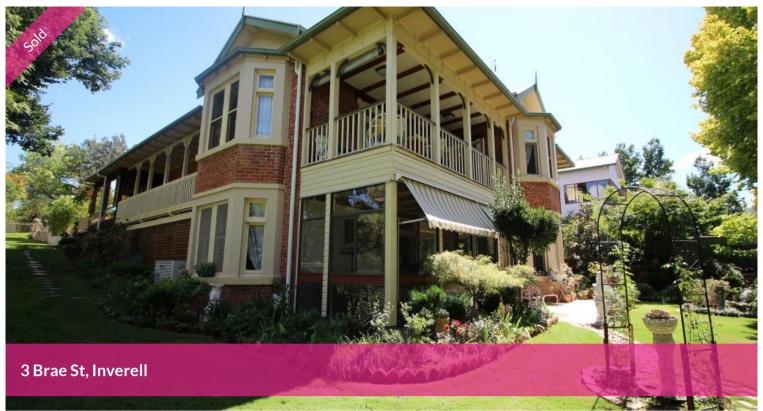

## 'Yularra' - Granduer at its best

Yularra is a tastefully restored double brick home located on a large 2904 squared metre block in the Ross Hill area, making it the perfect property to have an easy stroll to Inverell's beautiful CBD with picturesque views of the McIntyre river.

Yularra leaves an everlasting and elegant impression while being located in one of Inverell's most prestigious streets that is beautiful Brae Street, not to mention the grandeur of this property allowing you to escape the everyday making it a home like no other.