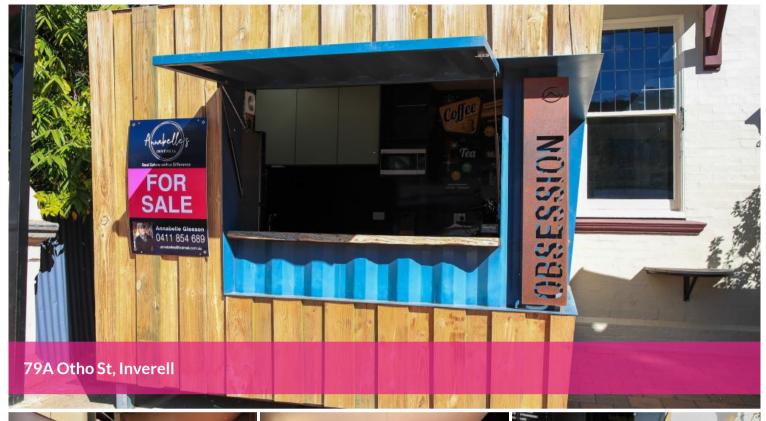

## Fully Established Coffee Container

State of the Art - Established coffee container business for takeaway hospitality, start-up or commercial rental. This is a fantastic opportunity for anyone currently in or seeking to break into the industry. The sale includes a fully equipped, independent & established structure that has unlimited relocation potential.

Built new by a local company the 12 month old construction is fitted with a fully equipped kitchen, two group head La Marzocco Linea Coffee Machine & Anfim Titanium Grinder. Previously rented @ \$220pw before complications of Covid-19. The structure would need to be relocated from the current premises.