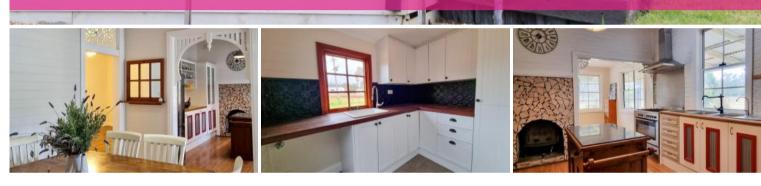

- 4 bedrooms, 1 bathroom cottage tastefully restored
- Stain Glass entrance
- Quality light fittings
- Kitchen with unique features, well appointed appliances and pressed metal splash-back
- Open plan lounge, living area with cosy fire.
- Stone wood-fire
- Tasteful bamboo flooring throughout
- Pressed metal detailing in both kitchen and bathroom/laundry
- Dining room with fretwork features
- Separate bathroom complete ambiance in a large claw bath and art deco vanity
- Exquisite porcelain tiles
- Separate bathroom with shower
- Double hung windows
- Modern laundry
- Designated coffee nook
- Sweeping verandahs