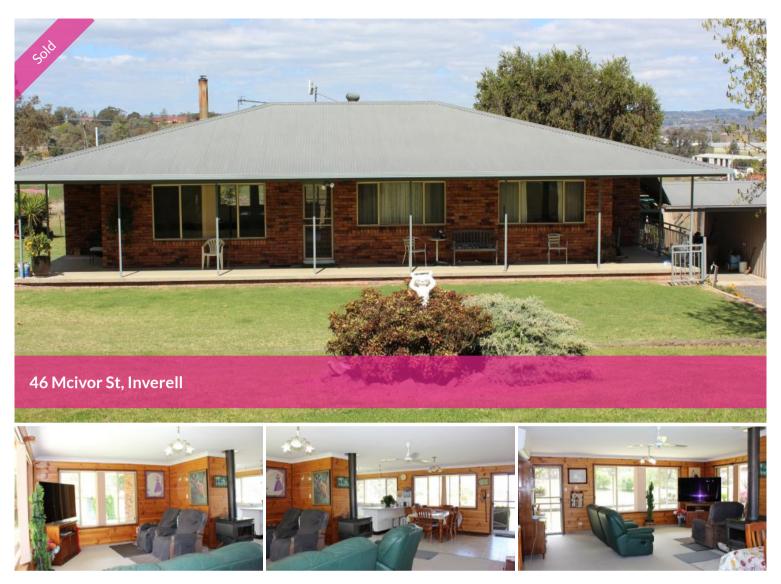

## **OWNER SAYS SELL**

Situated within 3 kms of Inverell's township, this home offers lifestyle, acreage and privacy on a 3.31 acre block. This tidy, well maintained property offers a 3 bedroom brick home with built in robes and ceiling fans, including access from master bedroom to bathroom. Open plan living with renovated kitchen with walk in pantry, dining/lounge with natural light and wood fire overlooking manicured gardens. Front and back verandahs perfect for BBQ's and entertaining.

Outside features include:

- 12 x 6 metre shed with power, workshop, shower & toilet & 2 car spaces
- Single car port
- Bitumen Road
- Fruit trees
- Fern House
- Chook pen
- Bore (currently unequipped)

Located in a quiet pocket of town offering the best of both worlds. Room for a pony, close to Inverell hospital, sporting fields & shopping centre. 46 McIvor St is ready to move in to with all the hard work done.