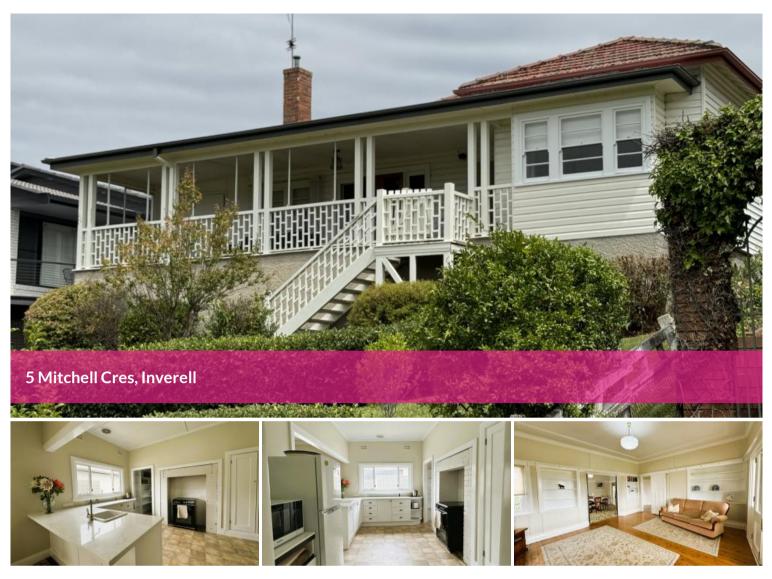

Grand Home on the Macintyre River

Nestled in the heart of Inverell brings you to a grand home awaiting you....Guaranteed to evoke emotions of a time now past.

5 Mitchell Crescent, Inverell is set on a 769m2 block, consisting of 3 generous sized bedrooms and a neat and tidy bathroom with shower.

Filled with an abundance of old world charm and modern convenience in a number one location, 5 Mitchell Crescent which is situated on the banks of Macintyre River and features original high ceilings, ornate light fittings and a newly modernized kitchen with walk in pantry, creating an ideal cooking space.

On entering through the front entrance via the wide verandah with beautiful foyer and cedar french doors you are lead to the lounge room which flows through to the dining room, kitchen and air conditioned living room.

Relax on the front veranda overlooking our beautiful Macintyre River. Homes like these, with water views are hard to find.

- Views from every aspect of the home.
- Secluded back yard on a quiet cul-de-sac.
- Beautiful polished floor boards
- Formal low maintenance front gardens
- Single garage