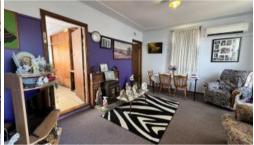

Original 3 bedroom cottage

Cosy carpeted lounge room with wood fire and air conditioner with bedroom/ sleep out attached.

Kitchen with original Aga/Bega stove laundry attached

Master bedroom with ceiling fan