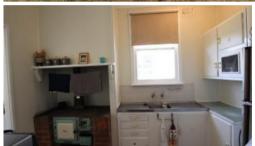

Original 3 bedroom cottage

Cosy carpeted lounge room with wood fire and air conditioner with bedroom/ sleep out attached.

Kitchen with original Aga/Bega stove laundry attached

Master bedroom with ceiling fan