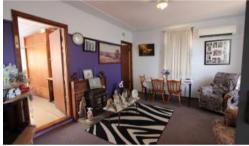

Original 3 bedroom cottage

Cosy carpeted lounge room with wood fire and air conditioner with bedroom/ sleep out attached.

Kitchen with original Aga/Bega stove laundry attached

Master bedroom with ceiling fan