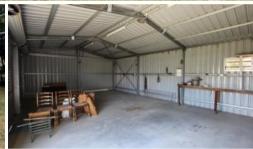

## Lasting Brick Home with large 4 Bay shed

- Situated on a well-appointed 828m2 block is this quality brick 3-bedroom home.
- · All 3 bedrooms have ceiling fans and air conditioners
- · Master bedroom & 2nd bedroom with built in robe
- · Bathroom with shower and bath
- Separate toilet
- · Cosy carpeted lounge with year round comfort of air conditioning, ceiling fans and gas heater outlet
- · Kitchen offers every chefs delight with wall oven + free standing gas/electric stove, air con & ceiling fan
- · A spacious enclosed dining/entertaining area as additional entertaining space, plus the convenience of an additional toilet & vanity.
- · Leading out to a sunroom/ fernery
- · 4 x Skylights thru-out
- Attached to the home is a large drive through car garage with space for 2 cars and automatic door plus roller door at rear.
- Rainwater tank with pressure pump, security system, 3.5 kw solar, fully fenced yard, variety of fruit trees, garden shed and potting shed and fernery.