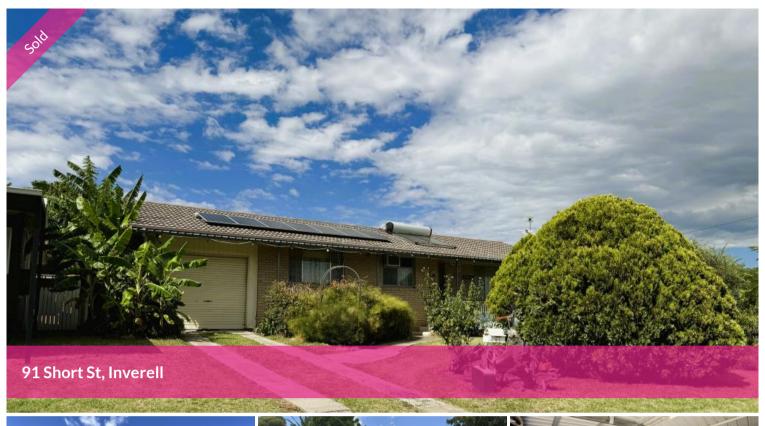

## Lasting Brick Home with large 4 Bay shed

- Situated on a well-appointed 828m2 block is this quality brick 3-bedroom home.
- · All 3 bedrooms have ceiling fans and air conditioners
- · Master bedroom & 2nd bedroom with built in robe
- · Bathroom with shower and bath
- Separate toilet
- · Cosy carpeted lounge with year round comfort of air conditioning, ceiling fans and gas heater outlet
- · Kitchen offers every chefs delight with wall oven + free standing gas/electric stove, air con & ceiling fan
- · A spacious enclosed dining/entertaining area as additional entertaining space, plus the convenience of an additional toilet & vanity.
- · Leading out to a sunroom/ fernery
- · 4 x Skylights thru-out
- Attached to the home is a large drive through car garage with space for 2 cars and automatic door plus roller door at rear.
- Rainwater tank with pressure pump, security system, 3.5 kw solar, fully fenced yard, variety of fruit trees, garden shed and potting shed and fernery.