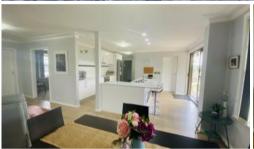

Modern kitchen with breakfast bar, dishwasher and electric stove and cook top. Open plan dining & living area with air conditioner.

Separate formal dining room or second lounge room.

Modern bathroom designed for the disabled with shower and laundry with added toilet and 2 separate toilets.