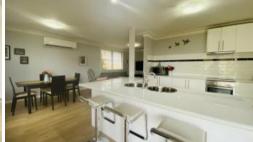

Modern kitchen with breakfast bar, dishwasher and electric stove and cook top. Open plan dining & living area with air conditioner.

Separate formal dining room or second lounge room.

Modern bathroom designed for the disabled with shower and laundry with added toilet and 2 separate toilets.