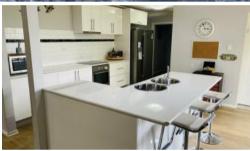

Modern kitchen with breakfast bar, dishwasher and electric stove and cook top. Open plan dining & living area with air conditioner.

Separate formal dining room or second lounge room.

Modern bathroom designed for the disabled with shower and laundry with added toilet and 2 separate toilets.