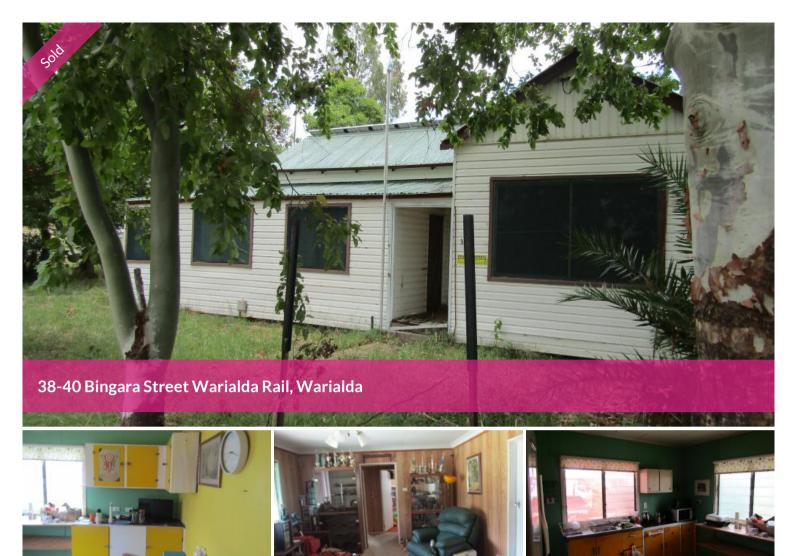

## Ideal Starter Block - Create Your Own

Warialda Rail is a small country town located only 3 kms from Warialda.

38-40 Bingara St Warialda Rail brings you to a large spacious approximately 1 acre corner block with an abundance of potential.

Weatherboard 2 bedroom cottage with original features.

Original Kitchen, lounge living room.

Bathroom with shower

4.5 Kwatt solar

3 fresh rain water tanks

Carspace x 3 and Carspace x2

The original condition of this property presents a unique opportunity for renovation enthusiasts to put their creativity to work and transform the space into a cosy home with plenty of space.