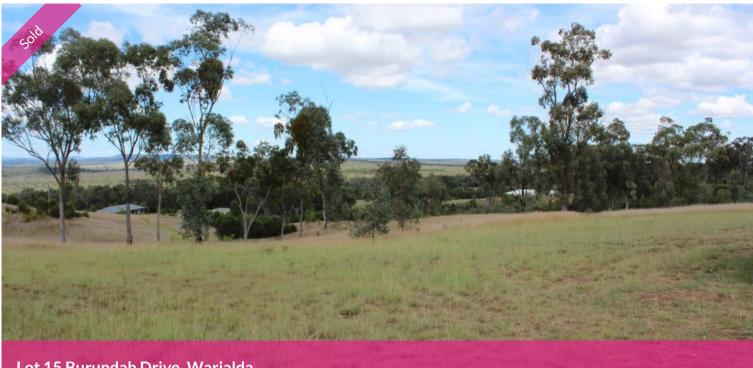

Lot 15 Burundah Drive, Warialda

A picturesque 10.42 acre block with scenic house site already cleared. This block overlook the stunning north west slopes and plains. A rare opportunity to live a semi-rural lifestyle. Small acreage blocks like this are getting harder to find and are few and far between.

Watered by Burundah Mountain bore. Power at the front of the block.

Create your dream home now and sit back and relax and enjoy the breath taking views.

The above information provided has been furnished to us by the vendor/s. We have not verified whether or not that information is accurate and do not have any belief in one way or the other in its accuracy. We do not accept any responsibility to any person for its accuracy and do no more than pass it on. All interested parties should make and rely upon their own inquiries in order to determine whether or not this information is in fact accurate.