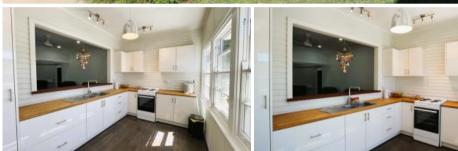

Spacious open plan lounge living room with cosy wood fire to deal with our frosty mornings.

Brand new kitchen looking thru from lounge living area with servery.

Bathroom with shower and bath

Seperate toilet