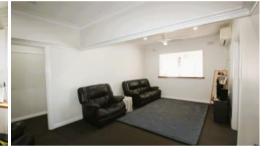

Spacious open plan lounge living room with cosy wood fire to deal with our frosty mornings.

Brand new kitchen looking thru from lounge living area with servery.

Bathroom with shower and bath

Seperate toilet