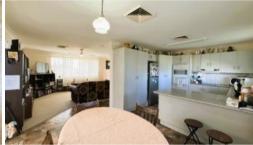

## Consisting of:-

- Spacious open plan kitchen, dining plus large living area.
- Light filled kitchen with pantry and electric cooking.
- Ducted heating and cooling, ceiling fans, plus window furnishings throughout
- 3 Carpeted bedrooms with built-in-robes and vertical blinds.
- Large bathroom with shower and separate toilet.
- Large internal laundry.
- Double lockup garage.
- 4 bay carport or convert into entertaining BBQ area.
- Chook run
- Fully fenced paddock.
- Front and back verandas.
- Council rates \$2900 2025