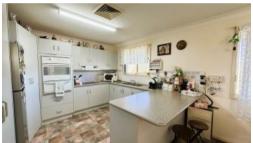

## Consisting of:-

- Spacious open plan kitchen, dining plus large living area.
- Light filled kitchen with pantry and electric cooking.
- Ducted heating and cooling, ceiling fans, plus window furnishings throughout
- 3 Carpeted bedrooms with built-in-robes and vertical blinds.
- Large bathroom with shower and separate toilet.
- Large internal laundry.
- Double lockup garage.
- 4 bay carport or convert into entertaining BBQ area.
- Chook run
- Fully fenced paddock.
- Front and back verandas.
- Council rates \$2900 2025