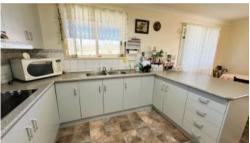

## Consisting of:-

- Spacious open plan kitchen, dining plus large living area.
- Light filled kitchen with pantry and electric cooking.
- Ducted heating and cooling, ceiling fans, plus window furnishings throughout
- 3 Carpeted bedrooms with built-in-robes and vertical blinds.
- Large bathroom with shower and separate toilet.
- Large internal laundry.
- Double lockup garage.
- 4 bay carport or convert into entertaining BBQ area.
- Chook run
- Fully fenced paddock.
- Front and back verandas.
- Council rates \$2900 2025