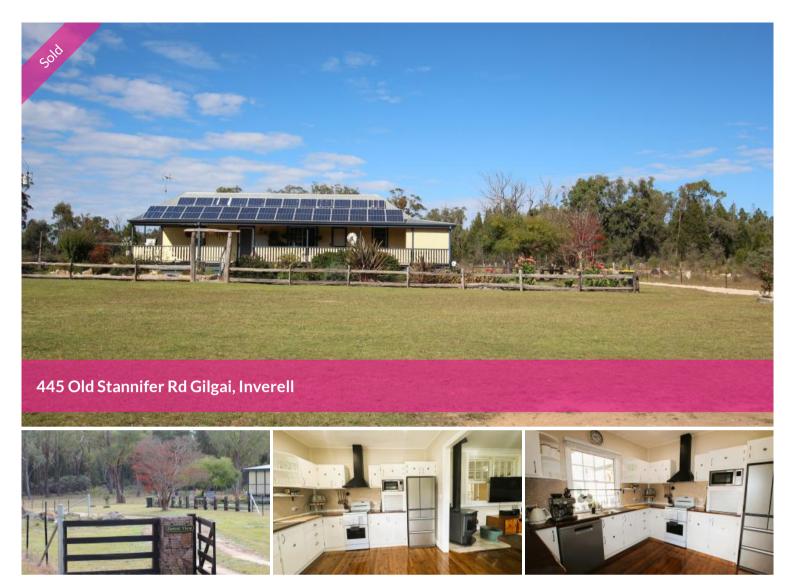

## Country Oasis Retreat on Acreage

Annabelle's Inverell presents this immaculate country style gem offering a 2 bedroom weatherboard homestead that has undergone a significant makeover. The modern electric kitchen with adjoining dining and lounge area includes wood heater and split system air conditioning provide a comfortable living space. The pressed metal walls and ceilings in the lounge and two bedrooms add character to the home. Both Bedrooms are spacious with built-ins & ceiling fans. Modern bathroom & laundry

Additional features include:-

- . 7.5 kilowatt solar
- . Chook house & bird aviaries
- . Vegie Garden
- . Dog runs
- . Solar pump on dam

Council rates approx \$1500 per year - 2025

This property has peaceful surroundings and Infrastructure: Nestled in a private bush setting, boasting sweeping verandas that offer views of the natural habitat.