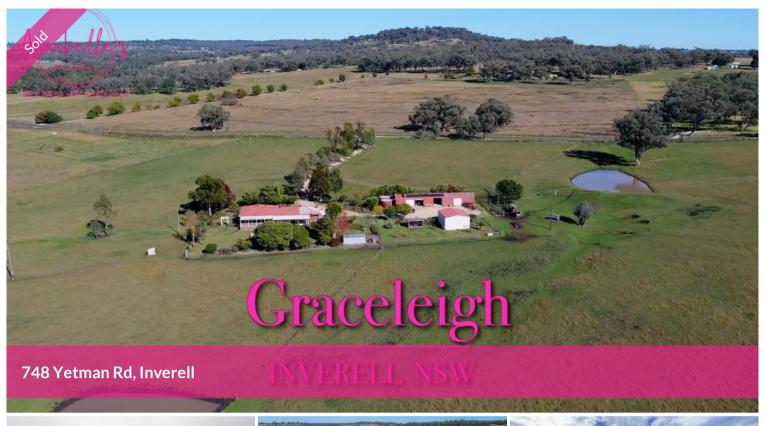

## Graceleigh - Lifestyle and Rural Living

Annabelle's Inverell welcomes you to this quality lifestyle property our current Exclusive listing.

Located in a popular sought-after location only minutes from Inverell's CBD, brings you to 'Graceleigh'.

Graceleigh is tucked away on 42 productive acres, surrounded by cottage style gardens.

- $\cdot$  Brick home with 3 spacious bedrooms and built-in-robes.
- Master bedroom with rural views and ensuite with shower and walk-inrobe.
- · 3-way main bathroom with bath and shower.
- · Study and sewing room.
- · Country style kitchen with modern appliances.
- · Open plan lounge / living room with cosy wood fire.
- The dining room bathed in natural light and air conditioning.
- Separate guest room, rumpus room or sitting area to escape everyday.
- . Large covered back deck alfresco area overlooking paddocks.
- Spacious laundry.

📇 3 🤊 2 🗐 7 🖆 17.36 ha

**Price** Sold for \$1,115,000

Property Type Residential

Property ID 275 Land Area 17.36 ha

**Agent Details** 

Annabelle Gleeson - 0411 854 689

Office Details

Annabelles Inverell 0411 854 689