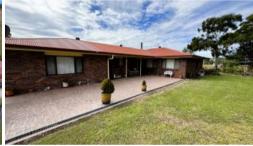

Graceleigh is tucked away on 42 productive acres, surrounded by cottage style gardens.

- $\cdot$  Brick home with 3 spacious bedrooms and built-in-robes.
- Master bedroom with rural views and ensuite with shower and walk-inrobe.
- · 3-way main bathroom with bath and shower.
- · Study and sewing room.
- · Country style kitchen with modern appliances.
- · Open plan lounge / living room with cosy wood fire.
- The dining room bathed in natural light and air conditioning.
- Separate guest room, rumpus room or sitting area to escape everyday.
- . Large covered back deck alfresco area overlooking paddocks.
- Spacious laundry.