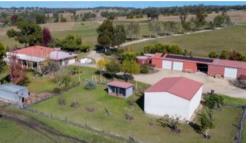

Graceleigh is tucked away on 42 productive acres, surrounded by cottage style gardens.

- $\cdot$  Brick home with 3 spacious bedrooms and built-in-robes.
- Master bedroom with rural views and ensuite with shower and walk-inrobe.
- · 3-way main bathroom with bath and shower.
- · Study and sewing room.
- · Country style kitchen with modern appliances.
- · Open plan lounge / living room with cosy wood fire.
- The dining room bathed in natural light and air conditioning.
- Separate guest room, rumpus room or sitting area to escape everyday.
- . Large covered back deck alfresco area overlooking paddocks.
- Spacious laundry.