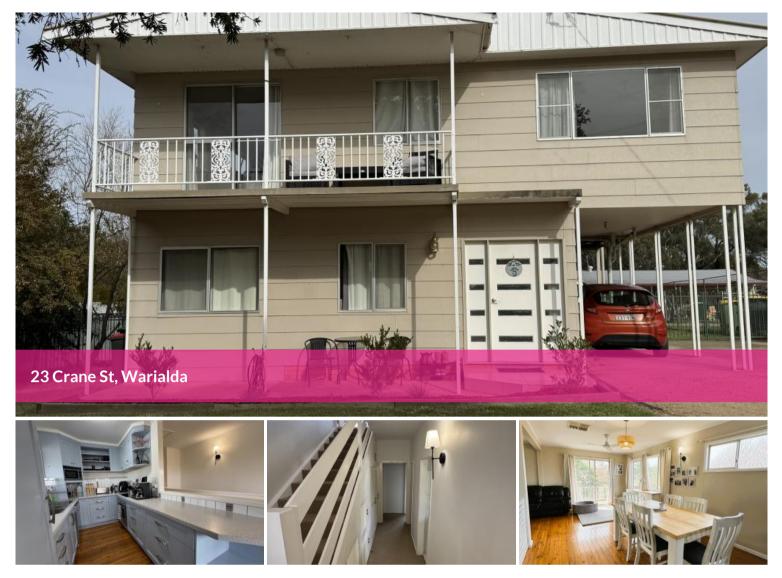

## Annabelles Inverell welcomes you to 23 Crane St Warialda.

Positioned in the peaceful country rural town of Warialda, just 60km from Inverell, this tastefully renovated two-storey residence offers space, style, and versatility for the whole family.

Set on a generous 1,207m<sup>2</sup> block, this 4-bedroom home combines modern updates with practical features, ideal for growing families, dual living, or future subdivision.

**Property Features:** 

- 4 well-proportioned bedrooms, two with built-in robes and ceiling fans
- Open-plan upstairs living with an abundance of natural light evaporative cooling and gas with polish timber floors
- Stylish new kitchen featuring electric cooktop, oven, and dishwasher
- Private upstairs balcony perfect for outdoor dining or morning coffee overlooking yard
- Modern bathroom with shower and large soaking bath
- Entertaining areas on both levels, ideal for hosting family and friends
- Double carport and a large powered shed with concrete floor perfect for a workshop or storage
- Fully fenced, pet-friendly backyard with ample space for kids and pets to