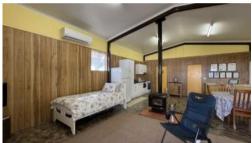

## **Property Features:**

- o Brand new kitchen with open plan living and dining
- Wood fire heating and reverse cycle air conditioning
- Fully furnished just move in!
- o Separate toilet
- o Combined bathroom and laundry with shower over bath
- o Outdoor BBQ area ideal for relaxing or entertaining
- o Internet and water included in rent
- Fire pit area nestled among landscaped gardens, rocks, and exotic plantings
- o Set in a stunning bushland environment peaceful and private