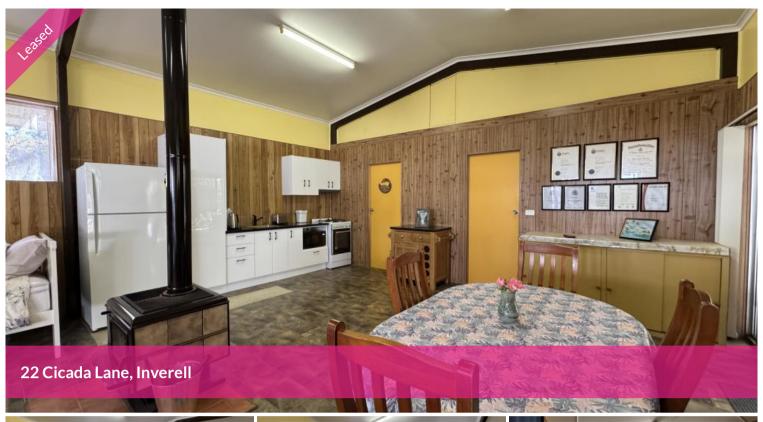

Fully Furnished 1-Bedroom Granny Flat in Stunning Bushland Setting

Located close to Inverell at the Goonoowigall Forestry turn-off, this fully furnished 1-bedroom granny flat offers a comfortable and private lifestyle surrounded by nature.

## **Property Features:**

- o Brand new kitchen with open plan living and dining
- Wood fire heating and reverse cycle air conditioning
- Fully furnished just move in!
- o Separate toilet
- o Combined bathroom and laundry with shower over bath
- o Outdoor BBQ area ideal for relaxing or entertaining
- o Internet and water included in rent
- Fire pit area nestled among landscaped gardens, rocks, and exotic plantings
- o Set in a stunning bushland environment peaceful and private