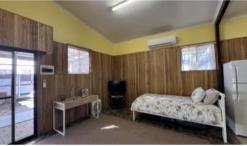

## **Property Features:**

- o Brand new kitchen with open plan living and dining
- Wood fire heating and reverse cycle air conditioning
- Fully furnished just move in!
- o Separate toilet
- o Combined bathroom and laundry with shower over bath
- o Outdoor BBQ area ideal for relaxing or entertaining
- o Internet and water included in rent
- Fire pit area nestled among landscaped gardens, rocks, and exotic plantings
- o Set in a stunning bushland environment peaceful and private