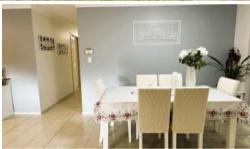

## Additional Features:

- . Kitchen: Modern with electric oven and gas cook top plus dishwasher and built in pantry.
- . Living Area: Tiled open plan lounge kitchen, dining area with cosy wood fire and ducted air throughout, ceiling fan and day and night blinds and tinted windows.
- . Master bedroom: Includes walk in robe ensuite with shower and ceiling fan.
- . Second and third bedroom with ceiling fan and built in robe.
- . Main Bathroom: Includes a shower, bath and separate toilet.
- . Entertaining Area: Fully covered BBQ area making entertaining easy.
- . Garage and Storage: 1.5 space garage plus carport, 2 garden sheds fully fenced pet friendly yard.
- . Fruit trees and cottage garden.
- . Back to base security system.