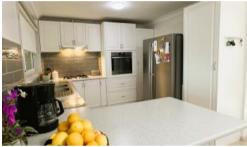

## Additional Features:

- . Kitchen: Modern with electric oven and gas cook top plus dishwasher and built in pantry.
- . Living Area: Tiled open plan lounge kitchen, dining area with cosy wood fire and ducted air throughout, ceiling fan and day and night blinds and tinted windows.
- . Master bedroom: Includes walk in robe ensuite with shower and ceiling fan.
- . Second and third bedroom with ceiling fan and built in robe.
- . Main Bathroom: Includes a shower, bath and separate toilet.
- . Entertaining Area: Fully covered BBQ area making entertaining easy.
- . Garage and Storage: 1.5 space garage plus carport, 2 garden sheds fully fenced pet friendly yard.
- . Fruit trees and cottage garden.
- . Back to base security system.