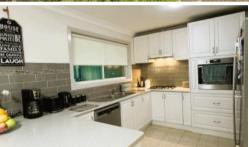

## Additional Features:

- . Kitchen: Modern with electric oven and gas cook top plus dishwasher and built in pantry.
- . Living Area: Tiled open plan lounge kitchen, dining area with cosy wood fire and ducted air throughout, ceiling fan and day and night blinds and tinted windows.
- . Master bedroom: Includes walk in robe ensuite with shower and ceiling fan.
- . Second and third bedroom with ceiling fan and built in robe.
- . Main Bathroom: Includes a shower, bath and separate toilet.
- . Entertaining Area: Fully covered BBQ area making entertaining easy.
- . Garage and Storage: 1.5 space garage plus carport, 2 garden sheds fully fenced pet friendly yard.
- . Fruit trees and cottage garden.
- . Back to base security system.