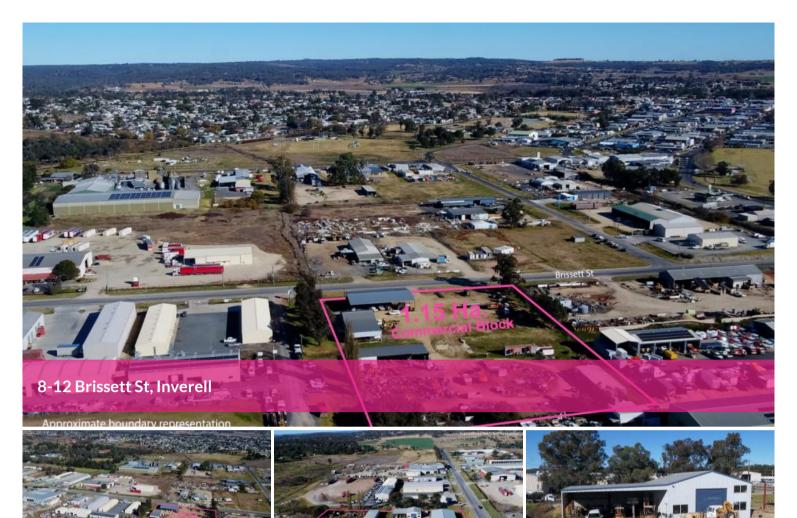

## Ideal Commercial Opportunity - Its time to Retire

Annabelle's Exclusive New Listing

Welcome to 8-12 Brissett St a premier commercial/industrial property located close to Inverell's CBD on 1.15 hectares offering an exceptional opportunity for businesses to secure a substantial commercial landholding, accessibility, and space.

Strategically situated at 8-12 Brissett St Inverell, this property benefits from high daily traffic counts, strong demographics, and proximity to major transportation arteries. Making it ideal for mechanics, trucking business, storage units, logistics, etc.