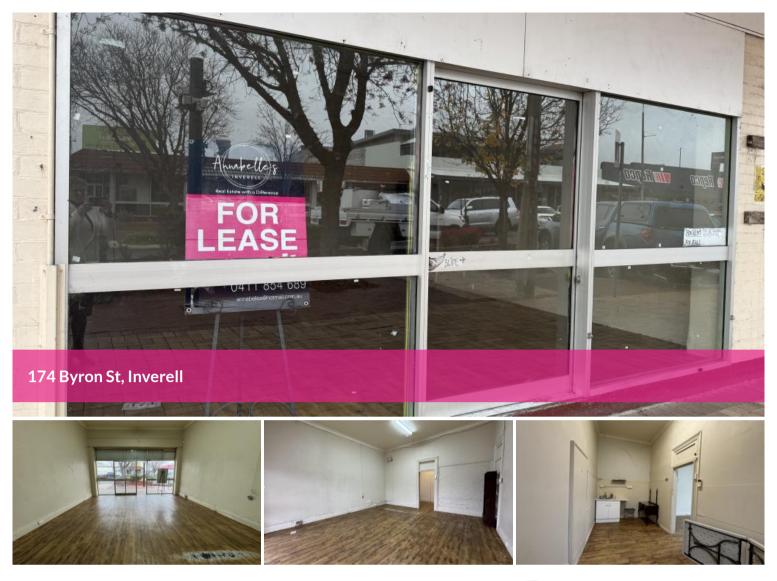

## Prime CBD Corner Location - Byron & Lawrence Streets

Located in a highly visible corner position in the heart of Inverell's CBD, this commercial space offers excellent exposure and flexibility.

### Key features:

- Large open-plan showroom
- $\circ~$  Kitchen area at the rear of the showroom
- Shared toilet facilities at the back of the property
- Prominent street frontage with great foot and vehicle traffic

#### For Lease: \$300 per week + GST

Ideal for retail, office, or showroom use. A fantastic opportunity to establish your business in a high-traffic location.