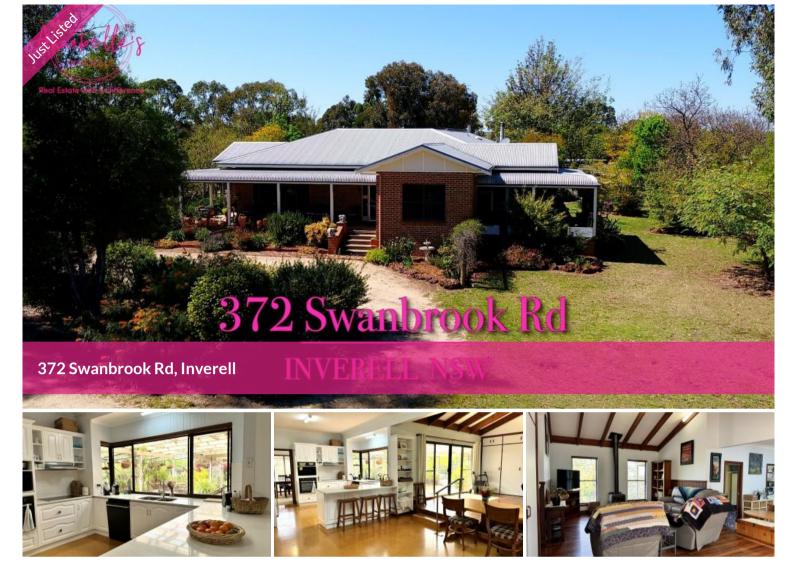

372 Swanbrook Road, Inverell

Rear Residence for Lease – \$520 per Week (Water Included) Available from 15th July 2025 Please note: Property is currently listed for sale

Lease Includes Rear Portion of the Dwelling Only

## **Key Features:**

- Open-plan living area with raked timber cathedral ceilings
- Hampton-style kitchen with breakfast bar and courtyard garden views
- 3 Bedrooms with built-ins
- Air conditioning and wood fire for year-round comfort
- Three-way bathroom with sunken spa bath and rural views
- Large internal laundry with 2nd toilet
- Covered back patio and landscaped gardens ideal for outdoor entertaining
- Ample storage
- Peaceful rural setting with garden outlooks
- Water usage included in rent
- Location 5 minutes from Inverell CBD
- Pets considered on application