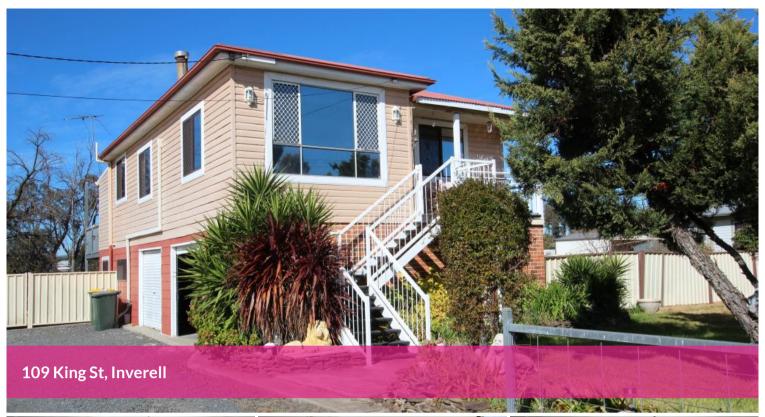

River Views - REDUCED Vendor says sell

Annabelle's Inverell welcomes you to this new Exclusive listing. Located in a quiet cul-de-sac only minutes from Inverell's thriving CBD and river walk brings you to 109 King Street Inverell, nestled overlooking the McIntyre River.

- · Upon entering you are greeted by 2,125mg2 block
- Downstairs contains a three-bay garage for secure parking plus workshop & laundry, with a laundry chute upstairs for ease and convenience
- Set up high in a 2-storey home that is fully renovated.
- · Consisting of:-
- Open plan lounge / living area, dining room abundance of filtered natural light.
- · Modern kitchen with dishwasher, air conditioning and private views
- · 3 generous size bedrooms
- Relax the days worries away and soak in the large bath & shower
- Enjoy a morning cuppa in the back sunroom, a perfect space to capture the morning sun, ideal space for quiet contemplation.
- Extra entertaining deck, completes the picture of this home, offering views and a tranquil retreat, overlooking our beautiful McIntyre River to escape the