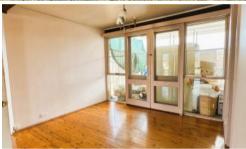

8 Mather St has an abundance of potential set on a 802 m square block.

- \* Original kitchen with wall oven cooktop and dishwasher and servery into dining room
- $^{\ast}$  Two living/dining areas with air conditioner and cosy wood fire and timer beams and polished floors
- \* Private balcony coming off the main living area and great sunny space an ideal for Al Fresco dining
- \* Master bedroom with ensuite, with shower and toilet
- \* Light and airy Bedroom 2nd and 3rd
- \* Main bathroom with bath and shower and skylight
- \* Large covered back patio flowing out from the dining room
- \* Good sized laundry with built in cupboards
- \* Solar
- \* 2 carports
- \* Woodshed and garden shed