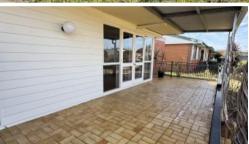

8 Mather St has an abundance of potential set on a 802 m square block.

- \* Original kitchen with wall oven cooktop and dishwasher and servery into dining room
- $^{\ast}$  Two living/dining areas with air conditioner and cosy wood fire and timer beams and polished floors
- \* Private balcony coming off the main living area and great sunny space an ideal for Al Fresco dining
- \* Master bedroom with ensuite, with shower and toilet
- \* Light and airy Bedroom 2nd and 3rd
- \* Main bathroom with bath and shower and skylight
- \* Large covered back patio flowing out from the dining room
- \* Good sized laundry with built in cupboards
- \* Solar
- \* 2 carports
- \* Woodshed and garden shed