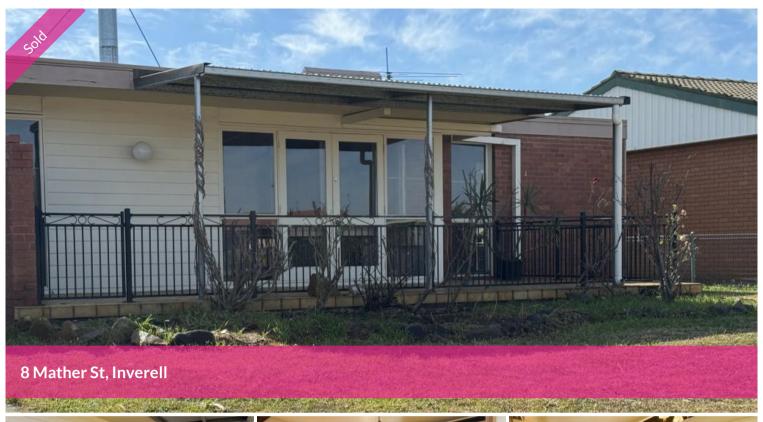

## Move into Mather

Annabelles Inverell welcomes you to her new Exclusive Listing.

Located in a prime location Inverell close to CBD & Lake Inverell river walks and only a hop skip and a jump from Holy Trinity.

8 Mather St has an abundance of potential set on a 802 m square block.

- \* Original kitchen with wall oven cooktop and dishwasher and servery into dining room
- $^{\ast}$  Two living/dining areas with air conditioner and cosy wood fire and timer beams and polished floors
- \* Private balcony coming off the main living area and great sunny space an ideal for Al Fresco dining
- \* Master bedroom with ensuite, with shower and toilet
- \* Light and airy Bedroom 2nd and 3rd
- \* Main bathroom with bath and shower and skylight
- \* Large covered back patio flowing out from the dining room
- \* Good sized laundry with built in cupboards
- \* Solar
- \* 2 carports
- \* Woodshed and garden shed

8 Mather St is an ideal investment, first home buyer and ideal renovators delight.

This home has an abundance of potential and is waiting for the next buyer to create this home back to its modern day to day living.