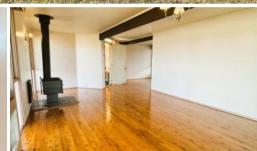

8 Mather St has an abundance of potential set on a 802 m square block.

- \* Original kitchen with wall oven cooktop and dishwasher and servery into dining room
- $^{\ast}$  Two living/dining areas with air conditioner and cosy wood fire and timer beams and polished floors
- \* Private balcony coming off the main living area and great sunny space an ideal for Al Fresco dining
- \* Master bedroom with ensuite, with shower and toilet
- \* Light and airy Bedroom 2nd and 3rd
- \* Main bathroom with bath and shower and skylight
- \* Large covered back patio flowing out from the dining room
- \* Good sized laundry with built in cupboards
- \* Solar
- \* 2 carports
- \* Woodshed and garden shed