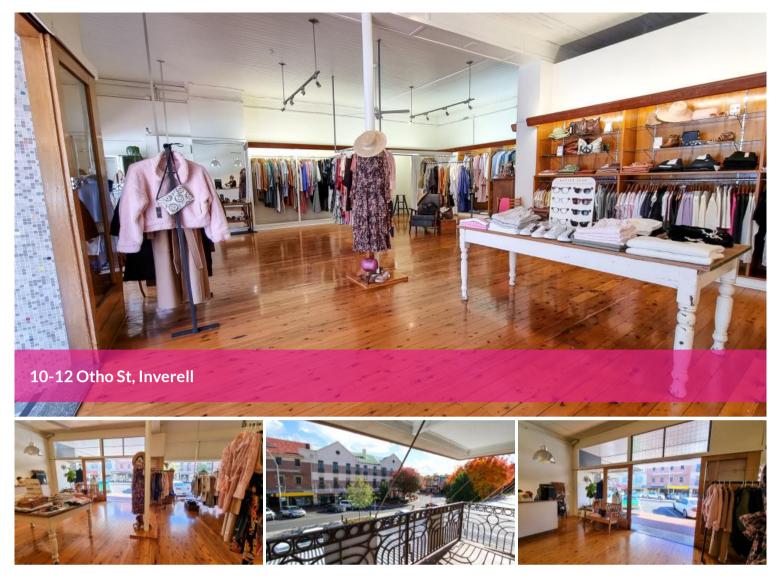

## PRICED TO SELL!!!

Very rarely does a commercial property come available in this location. Large retail space with timber floorboards, stunning window display space with retail space of 128 square metres and large storeroom all downstairs. Please Note: RETAIL BUSINESS IS NOT FOR SALE

On entering upstairs, it offers a blank canvas ready to be created. Perfect for 2-3 bedroom flat space with balcony overlooking Inverell's Otho Street. Building is in original condition with fireplace, 14' ceilings with endless potential and charm - ready and waiting!

Rear lane access with fire approved stairs to the building.

The boutique shop rents for \$24,240 p.a. a return yearly of \$24,724 p.a.

This commercial property is ready waiting for it's facelift upstairs with secure income downstairs. Inspect Now! A stunning building in a sort after location...