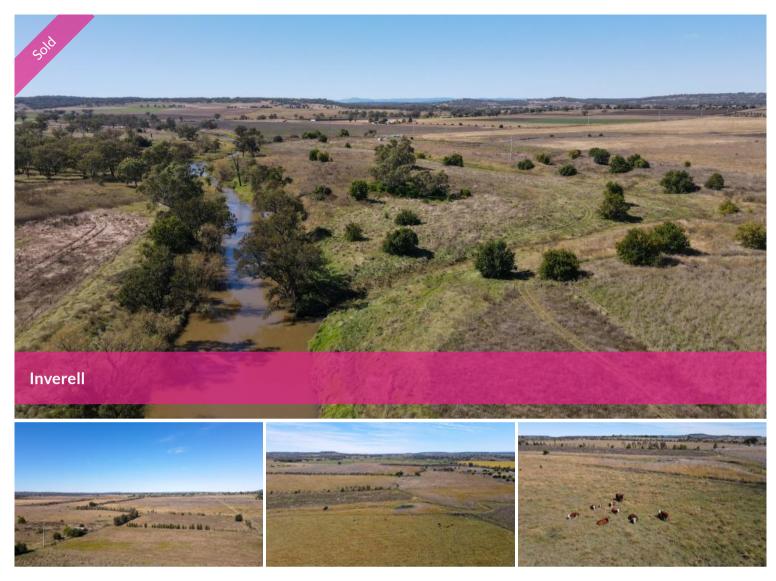

## **Exclusive Listing**

A rare opportunity to purchase a property located approximately 8kms from Inverell on the picturesque Macintyre River. 195 acres of quality black soils, ideal for fattening. Mostly arable and fenced into 14 paddocks with troughs in all the paddocks.

The main qualities of this block include:

- 15 acres of Macintyre River Frontage
- Steel cattle yards and crush
- Hayshed
- Boundaries are all tree lined and windbreak
- Building permit
- Potential Plus to increase production